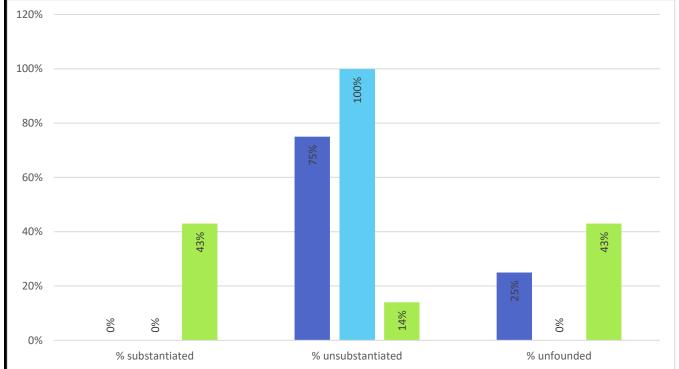

The chart below represents the number of **staff on youth** SA/SH related incidents reported in OJJ's residential contract facilities and the outcomes of those investigations.

| Non-Secure Residential Facilities  | 2022 | 2021 | 2020 |
|------------------------------------|------|------|------|
| Christian Acres Youth Center (CA)  | 2    | 1    | 0    |
| AMIkids-Acadiana (AMI)             | 0    | 0    | 2    |
| Rutherford House (RH)              | 0    | 0    | 0    |
| Renaissance Home for Youth (RHY)   | 0    | 0    | 0    |
| Johnny Robinson's Boys Home (JRBH) | 0    | 0    | 0    |
| Ware Youth Center-Intensive        | 0    | 0    | 0    |
| Residential (WYC-IR)               |      |      |      |
| Ware Youth Center-Group Home &     | 0    | 0    | 0    |
| Treatment Home                     |      |      |      |
| Ware Youth Center-Shelter (WYC-S)  | 0    | 0    | 0    |
| Boy's Village (BV)                 | 2    | 1    | 0    |
| Harmony Center (HC)-Harmony III    | 0    | 0    | 0    |
| Harmony Center (HC)-AB Horn        | N/A  | N/A  | 0    |
| Boy's Town – Magazine (BT-M        | 0    | 0    | 0    |
| Boy's Town- Bienville (BT-B)       | 0    | 0    | 0    |
| Boy's Town- Gretna (BT-G)          | 0    | 0    | 0    |
| Restoration Crises                 | 1    | N/A  | N/A  |
| Harbor House                       | N/A  | N/A  | N/A  |
| * La Maison de Grace               | 1    | 0    | 3    |
| * Youth Oasis                      | 0    | 0    | 1    |
| * L.L. Brandon House               | 0    | 0    | 0    |
| * Christian Acres-White House      | 0    | 0    | 1    |
| Total Number                       | 5    | 2    | 7    |

\* Restoration Crises Therapeutic Home data collection began 2022. AB Horn closed 2021.

• 26% (5) of the total (19) SA/SH allegations involved staff, and 60% of the 5 were unsubstantiated.

The chart below represents the number of **youth on youth** SA/SH related incidents reported in OJJ's residential contract facilities and the outcomes of the investigations.