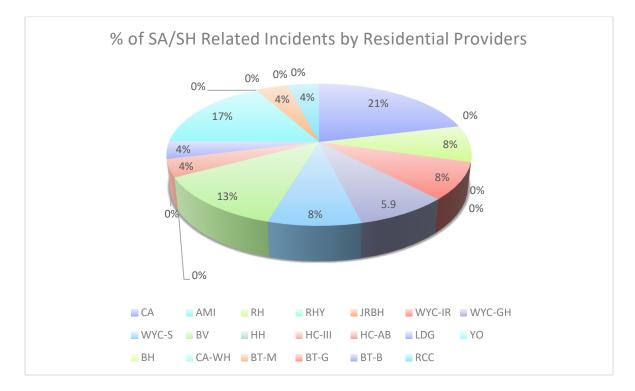

## 2022 SA/SH related incidents by Residential Contract Providers

| Non-Secure Residential Facilities                | Total<br>Number<br>of SA/SH<br>Related<br>Incidents | % of<br>SA/SH<br>Incidents | Total Number of<br>Unduplicated OJJ<br>Youth Served |
|--------------------------------------------------|-----------------------------------------------------|----------------------------|-----------------------------------------------------|
| Christian Acres Youth Center (CA)                | 5                                                   | 21%                        | 150                                                 |
| AMIkids-Acadiana (AMI)                           | 0                                                   | 0%                         | 43                                                  |
| Rutherford House (RH)                            | 2                                                   | 8.3%                       | 67                                                  |
| Renaissance Home for Youth (RHY)                 | 0                                                   | 0%                         | 10                                                  |
| Johnny Robinson's Boys Home (JRBH)               | 0                                                   | 0%                         | 56                                                  |
| Ware Youth Center-Intensive residential (WYC-IR) | 2                                                   | 8.3%                       | 21                                                  |
| Ware Youth Center-group home/treatment (WYC-     | 2                                                   | 8.3%                       | 18                                                  |
| GH)                                              |                                                     |                            |                                                     |
| Ware – Shelter (WYC-S)                           | 2                                                   | 8.3%                       | 42                                                  |
| Boy's Village (BV)                               | 3                                                   | 12.5%                      | 53                                                  |
| Harbor House (HH)                                | 0                                                   | 0%                         | 0                                                   |
| Harmony Center (HC-III)                          | 1                                                   | 4%                         | 25                                                  |
| Harmony Center-AB Horne (HC-AB) closed 2020      | 0                                                   | 0%                         | 0                                                   |
| * La Maison de Grace (LDG)                       | 1                                                   | 4%                         | 16                                                  |
| * Youth Oasis <b>(YO)</b>                        | 4                                                   | 16.6%                      | 16                                                  |
| *L.L. Brandon House (BH)                         | 0                                                   | 0%                         | 50                                                  |
| Christian Acres-White House (CA-WH)              | 0                                                   | 0%                         | 33                                                  |
| Boys Town – Magazine (BT-M)                      | 1                                                   | 4%                         | 3                                                   |
| Boys Town - Gretna (BT-G)                        | 0                                                   | 0%                         | 20                                                  |
| Boys Town – Bienville <b>(BT-B)</b>              | 0                                                   | 0%                         | 7                                                   |
| Restoration Crisis (RCC)                         | 1                                                   | 4%                         | 12                                                  |