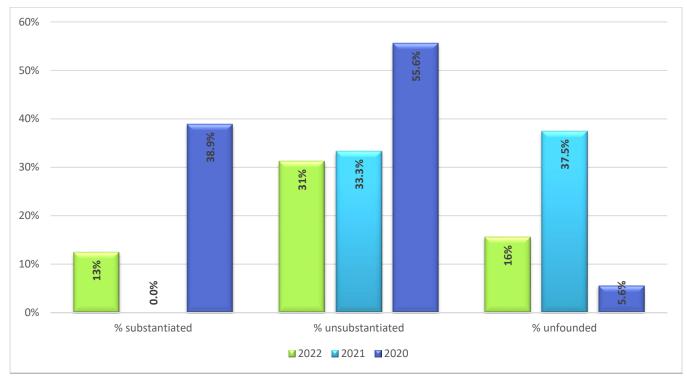

• BCCY-WF opened its doors in 2022, and there have been no reported staff on youth incidents.

Chart below represents the number of **youth on youth** SA/SH related incidents reported in the secure facilities and the outcome of the investigations.

| Secure Facility | 2022 | 2021 | 2020 |
|-----------------|------|------|------|
| BCCY            | 12   | 12   | 9    |
| BCY-WF          | 0    | N/A  | N/A  |
| SCY-M           | 9    | 9    | 5    |
| SCY-C           | 0    | 2    | 6    |
| ACY             | 8    | 7    | 3    |
| ACY-SM          | 8    | 1    | N/A  |
| Total Number    | 37   | 32   | 29   |

- In 2022 there was a 14% increase in SA/SH allegations when compared to the previous year.
- SCY-C experienced a decrease in the total number of SA/SH related incidents.
- ACY-SM experienced a 87.5% increase and ACY experienced a 12.5% increase in the number of youth on youth SA/SH allegations from the previous year.
- In 2022, of the 37 PREA related youth on youth related incidents, there were 4 substantiated, 10 unsubstantiated and 5 unfounded and 13 (6 ACY, 2 ACY-SM, 5 SCY-M) were pending at the time of data collection.