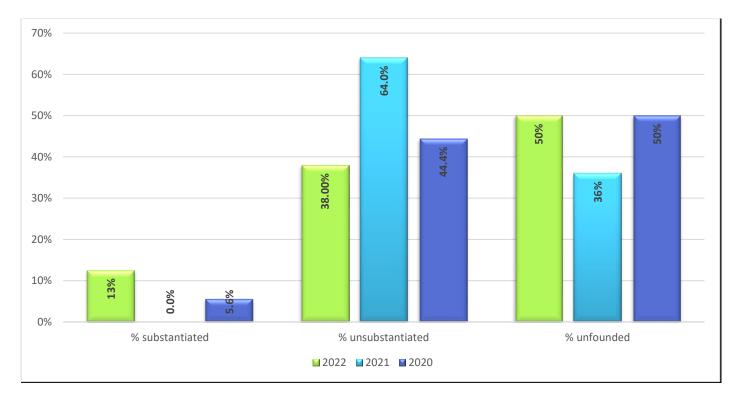

\* Restoration Crises Therapeutic Home data collection began 2022. AB Horn closed 2021.

• 26% (5) of the total (19) SA/SH allegations involved staff, and 60% of the 5 were unsubstantiated.

The chart below represents the number of **youth on youth** SA/SH related incidents reported in OJJ's residential contract facilities and the outcomes of the investigations.

| Non-Secure Residential Facilities      | 2022 | 2021 | 2020 |
|----------------------------------------|------|------|------|
| Christian Acres Youth Center (CA)      | 2    | 1    | 4    |
| AMIkids-Acadiana (AMI)                 | 0    | 2    | 4    |
| Rutherford House (RH)                  | 2    | 0    | 0    |
| Renaissance Home for Youth (RHY)       | 0    | 0    | 0    |
| Johnny Robinson's Boys Home (JRBH)     | 0    | 0    | 0    |
| Ware Youth Center-Intensive            | 2    | 2    | 4    |
| Residential (WYC-IR)                   |      |      |      |
| Ware Youth Center-Group                | 2    | 0    | 3    |
| Home/Treatment (WYC-GH)                |      |      |      |
| Ware Youth Center-shelter (WYC-S)      | 2    | 0    | 1    |
| Boy's Village (BV)                     | 1    | 0    | 1    |
| Harmony Center (HC)-Harmony III        | 1    | 0    | 1    |
| Harmony Center (HC)-AB Horn (Closed    | N/A  | N/A  | 0    |
| Sept or Oct 2020)                      |      |      |      |
| Boys Town- Magazine (BT-M)             | 1    | 0    | 0    |
| Boy's Town- Bienville (BT-B)           | 0    | 0    | 0    |
| Boy's Town- Gretna (BT-G)              | 0    | 0    | 0    |
| Harbor House (HH)                      | N/A  | N/A  | N/A  |
| * Restoration Crises (RCC)             | 1    | 0    | N/A  |
| * La Maison Degrace (LDG)              | 0    | 0    | N/A  |
| * LL Brandon (BH)                      | 0    | 0    | N/A  |
| * Youth Oasis (ILP) (contracted June 6 | 4    | 6    | N/A  |
| 2018) (YO)                             |      |      |      |
| * Christian Acres (-White House (TLP)  | 1    | 0    | N/A  |
| Total Number                           | 19   | 11   | 18   |

\* Restoration Crises Therapeutic Home data collection began 2021 data collection year.

- Of the 19 youth on youth SA/SH incidents reported in 2022, there were two substantiated compared to zero in 2021 and 1 in 2020.
- Overall, approximately 50% of the youth on youth SA/SH investigated incidents were determined to be unfounded.
- Harmony Center (HC)-AB Horn program closed during the 2020 data collection year.
- Las Maison Degrace, LL Brandon, Youth Oasis and Christian Acres TLP's and ILP's in 2020.