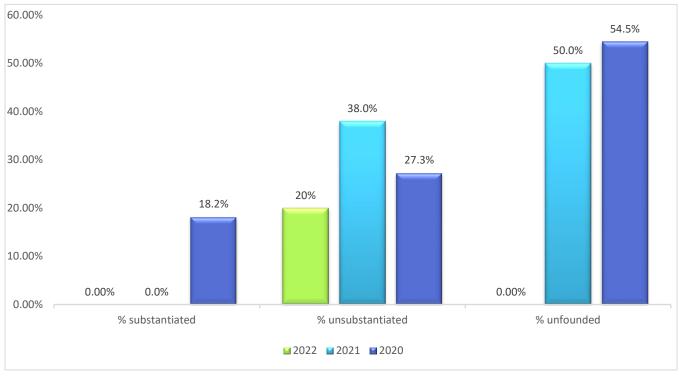

| Staff/Youth | Youth/Youth |
|-------------|-------------|
| 11          | 29          |

The chart below represents the number of **staff on youth** sexual abuse and sexual harassment (SA/SH) related incidents reported in the secure facilities [Bridge City Center for Youth (BCCY), Bridge City Center for Youth – West Feliciana (BCCY-WF), Swanson Center for Youth-Monroe (SCY-M), Swanson Center for Youth-Columbia (SCY-C), Acadiana Center for Youth (ACY), Acadiana Center for Youth-St. Martinville (ACY-SM)] and the outcomes of the investigations.

| Secure Facility | 2022 | 2021 | 2020 |
|-----------------|------|------|------|
| BCCY            | 1    | 1    | 2    |
| BCCY-WF         | 0    | N/A  | N/A  |
| SCY-M           | 2    | 1    | 5    |
| SCY-C           | 0    | 2    | 1    |
| ACY             | 0    | 4    | 3    |
| ACY-SM          | 2    | 0    | N/A  |
| Total Number    | 5    | 8    | 11   |

- It should be noted that 11.0% of the SA/SH reported during 2022 were pending outcomes at the time of this report.
- In 2022, the Agency experienced a 37.5% decrease in the number of staff on youth related SA/SH incidents when compared to the previous year.
- With the exception of BCCY, SCY-M, and ACY-SM, all of the secure facilities experienced a decrease in the number of staff on youth SA/SH related incidents from the previous year.
- In 2022, a total of 5 staff on youth SA/SH were reported: 0 substantiated, 1 unsubstantiated, 0 unfounded and 4 pending.
- ACY-SM opened its campus to youth in 2021.

• BCCY-WF opened its doors in 2022, and there have been no reported staff on youth incidents.

Chart below represents the number of **youth on youth** SA/SH related incidents reported in the secure facilities and the outcome of the investigations.